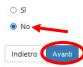

## 19. After you've attached all the documents you need, click on "NO" and then "AVANTI"