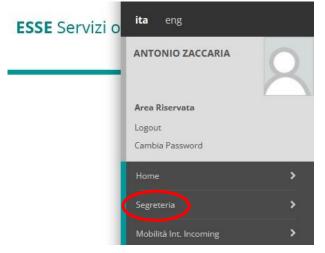

## TWO-YEAR MASTER'S DEGREE COURSES ADMISSION PROCEDURE

# Per accedere a questo servizio devi autenticarti, inserendo il tuo nome utente e la tua password. Stai accedendo a sp-esse3-poliba-prod.cineca.it Nome utente Password dimenticata? Log into your esse3 page and insert your username and password. Password Password dimenticata? Dessword dimenticata?

## 1. Click on "MENU"

**Benvenuto** 



## 2. Select "SEGRETERIA"



## 3. Select "TEST DI AMMISSIONE"

| ESSE Servizi o | ita eng                                                   |
|----------------|-----------------------------------------------------------|
|                |                                                           |
|                | <b>Area Riservata</b><br>Logout<br>Cambia Password        |
| c              | Segreteria Test di Ammissione                             |
|                | Test di Valutazione<br>Esami di Stato<br>Immatricolazione |
|                | Titoli di studio<br>Documenti Identità                    |
|                | Pagamenti<br>Dichiarazione Invalidità                     |
|                |                                                           |

## 4. Click on "ISCRIZIONE CONCORSI", at the bottom