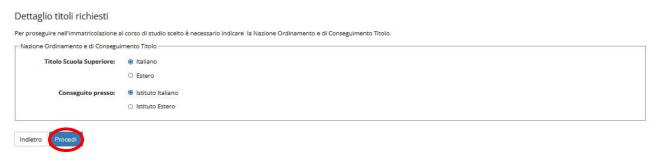

9. In order to continue, you must specify what kind of qualification you possess and where it was awarded, e.g., if you hold an Italian qualification or a foreign one. Select "ITALIANO" if you hold an Italian qualification and "ISTITUTO ITALIANO" if you graduated from an Italian institution. Otherwise, select "ESTERO" and "ISTITUTO ESTERO" if you graduated from a foreign institution and hold a foreign qualification.